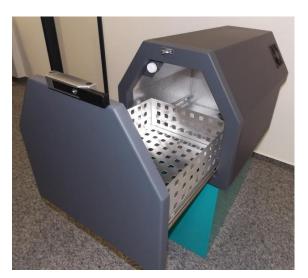

## Trapeze fridge for the space of a back to back (Dos-a-Dos) seating

Dear Sir or Madam,

the space saving trapeze fridge specifically for the space of a back to back (Dos-a-Dos) seating is the perfect solution for cooling your drinks.

## **Technical data**

Volume : ca. 87 liter

Dimensions

Length x Width x Height: 833,38 x 540 x 500

Voltage: 12V / 24V
Compressor: Secop BD35F
Cover: leather anthracite

TM article number: 01.9001.00.00 Price available on request.