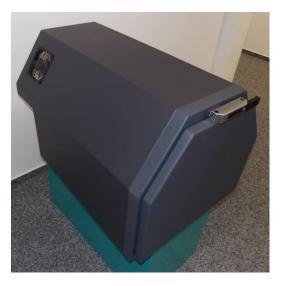

## Trapeze fridge for the space of a back to back (Dos-a-Dos) seating

Dear Sir or Madam,

the space saving trapeze fridge specifically for the space of a back to back (Dos-a-Dos) seating is the perfect solution for cooling your drinks.

## **Technical data**

Volume : ca. 87 liter

Dimensions

Length x Width x Height: 833,38 x 540 x 500

Voltage: 12V / 24V
Compressor: Secop BD35F
Cover: leather anthracite

TM article number: 01.9001.00.00 Price available on request.