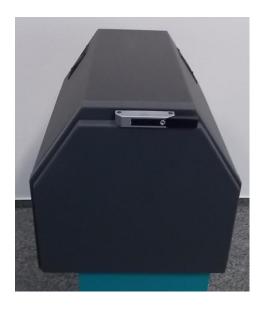

## Trapeze fridge for the space of a back to back (Dos-a-Dos) seating

Dear Sir or Madam,

the space saving trapeze fridge specifically for the space of a back to back (Dos-a-Dos) seating is the perfect solution for cooling your drinks.

## **Technical data**

Volume : ca. 87 liter

Dimensions

Length x Width x Height: 833,38 x 540 x 500

Voltage: 12V / 24V
Compressor: Secop BD35F
Cover: leather anthracite

TM article number: 01.9001.00.00 Price available on request.